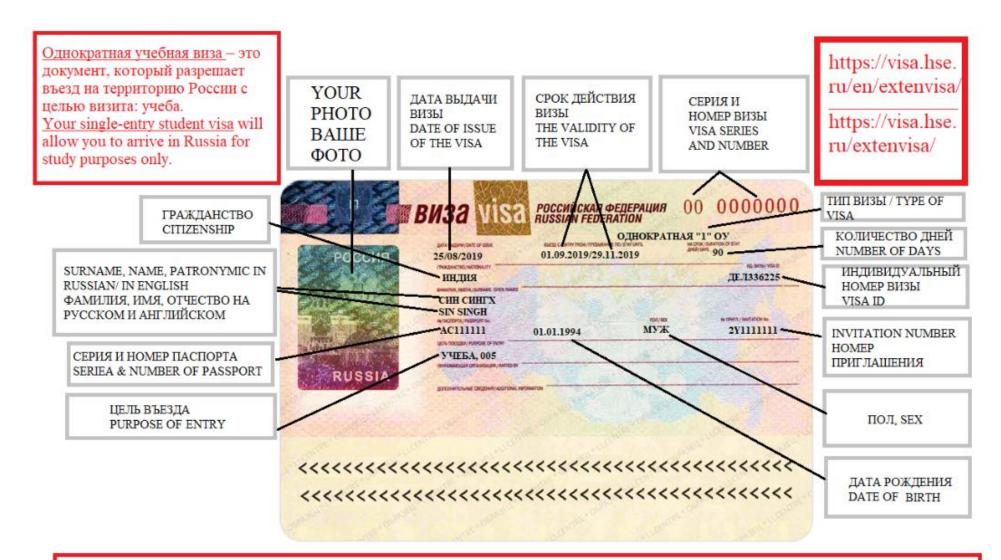

For more information: https://visa.hse.ru/en/

Рисунок 1.

Изображение визы.

### Single-entry study visa

The study visa is initially given to you by a Russian Embassy/Consulate in your country of residence. The study visa is valid for up to 90 days only. It lets you enter Russia only once. To continue your stay in Russia you will have to apply for a multiple-entry study visa. If you leave the country before getting a multiple-entry study visa you will not be allowed to enter Russia until you receive another single-entry study visa.

#### IMPORTANT:

Be prepared to stay in Russia without leaving for the first 3 months after your arrival, until you receive your multiple-entry visa.

Even if you can enter Russia without visa for 90 days as a tourist (private visitor) you can not study in Russia. You have to apply for your study visa before your arrival to Russia.