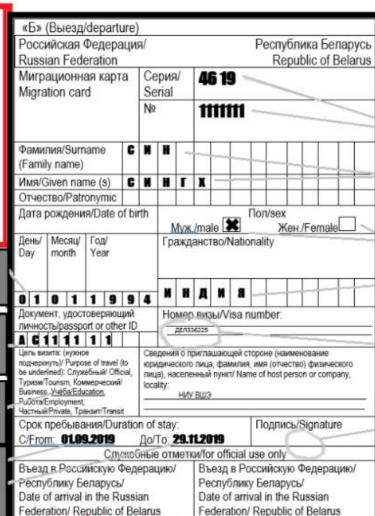

### Рисунок 2.

Изображение миграционной карты.

## Migration card

Keep the migration card that you receive at the passport control on your entrance to Russia. This document has to be presented at the passport control when you leave.

**Important:** at the passport control, make sure that the option '<u>Учеба/Education</u> is underlined in your migration card.

#### REMINDER:

Every time you enter Russia you will be given a new migration card and you will have to re-apply for registration.

For more information: https://istudents.hse.ru/en/checkpoint