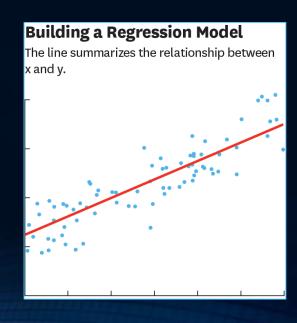

#### Is There a Relationship Between These Two Variables?

Plotting your data is the first step in figuring that out.

#### **Red line**

- Computed using the method of least squares
- It is the best explanation of relationship between independent and dependent variables