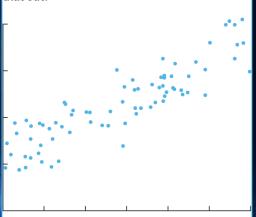

#### Is There a Relationship Between These Two Variables?

Plotting your data is the first step in figuring that out.