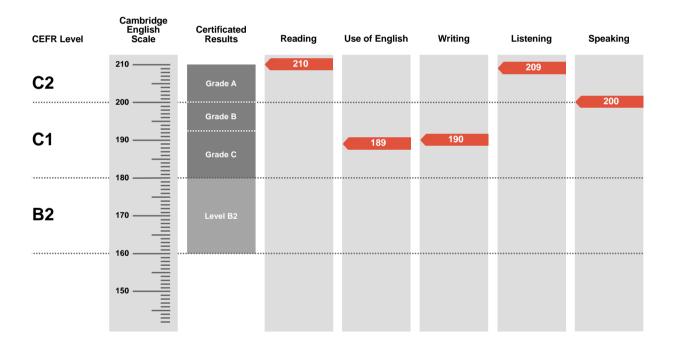

#### Moscow

Overall Score **CEFR Level** Result Pass at Grade A 200

Advanced is an examination targeted at Level C1 in the Council of Europe's Common European Framework of Reference.

Candidates achieving Grade A (between 200 and 210 on the Cambridge English Scale) receive a certificate stating that they have demonstrated ability at Level C2. Candidates achieving Grade B or Grade C (between 180 and 199 on the Cambridge English Scale) receive a certificate at Level C1.

Candidates whose performance is below Level C1, but falls within Level B2 (between 160 and 179 on the Cambridge English Scale), receive a certificate stating that they have demonstrated ability at Level B2.

С nd 159 on R level or certificate.

Score

200 - 210

193 - 199

Cambridge English Scale scores below 142 are not reported for this examination.