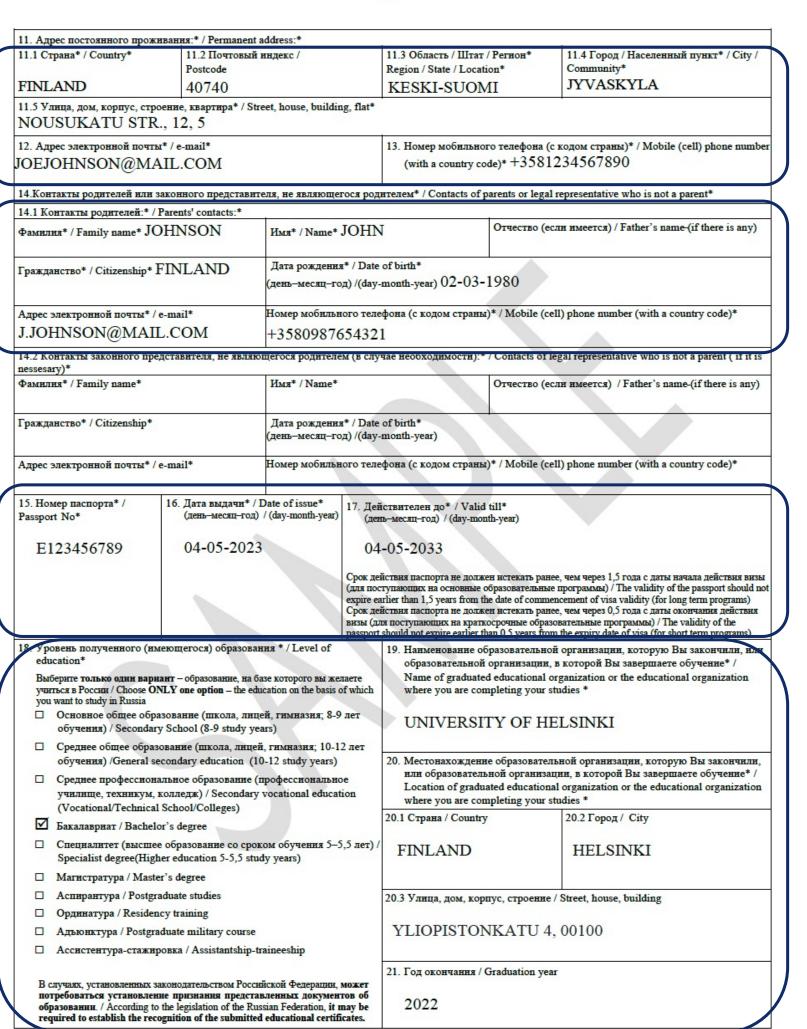

Enter your full address where you live permanently in your country

Enter your contact e-mail and phone number

Fill out the section **14.1** with the contact data of one of your parent (in case of emergency)

Fill out the fields **15-17** in accordance with your passport

Field 18 - check the level of education you currently have

Field **19** – **name the educational institution** you graduated from or will graduate this year

Fields 20.1, 20.2, 20.3 – enter the full address of the educational institution you graduated from or will graduate this year

Field **21** – enter the **year of graduation** (no period of studies)

2

Check a box accordingly to the level of the programme you're applying for.