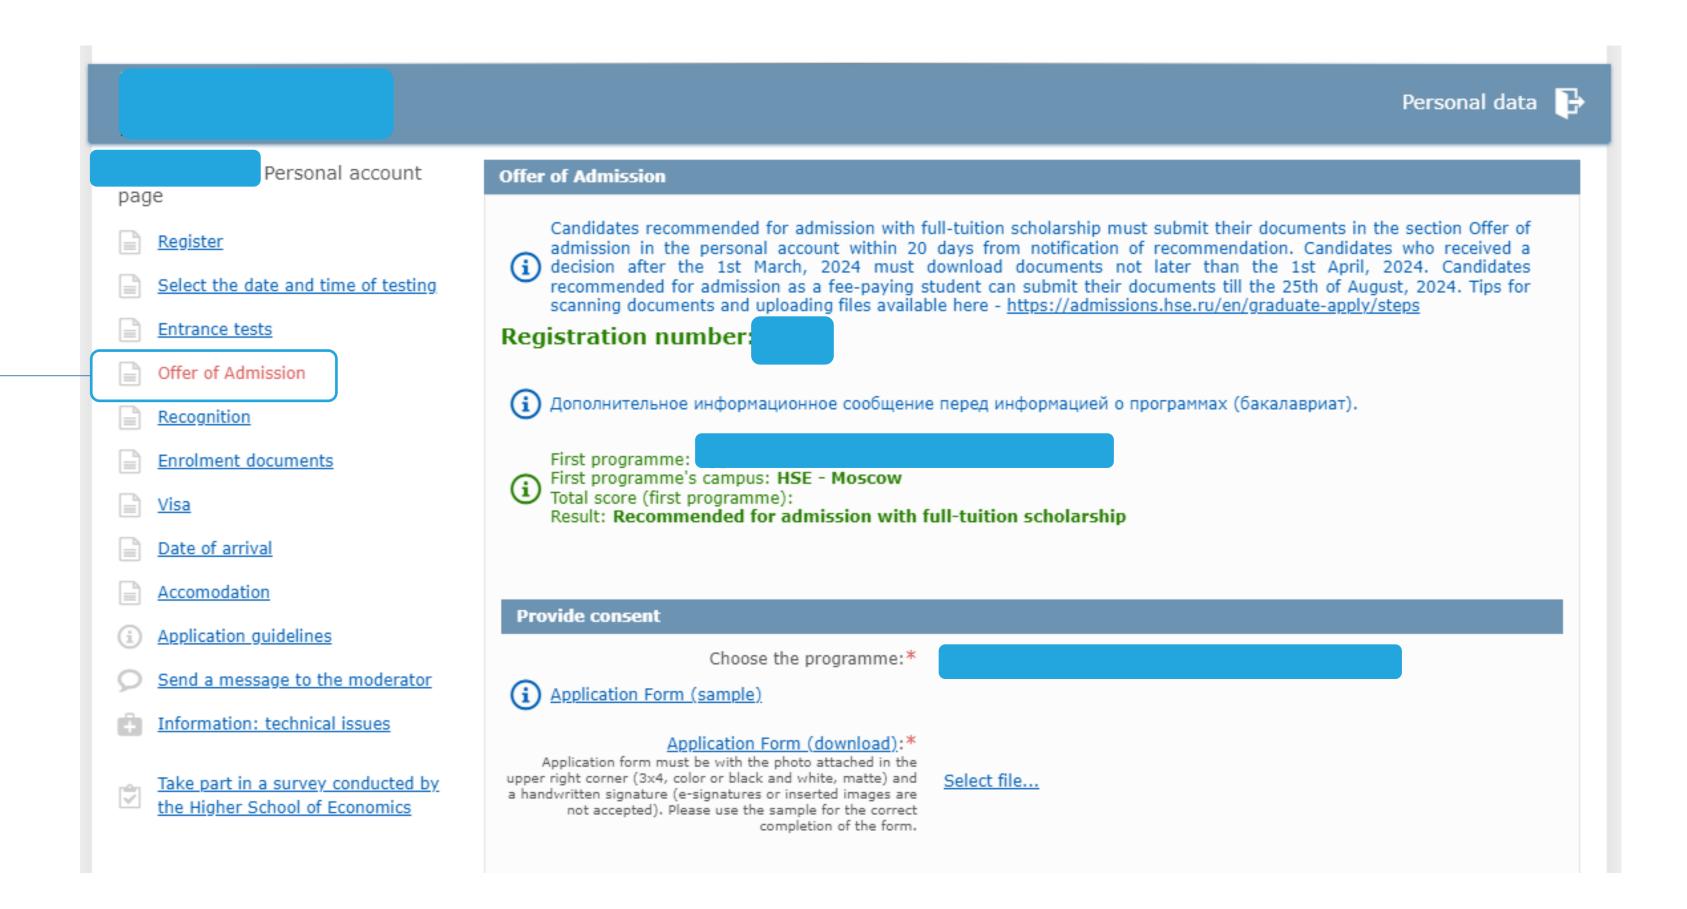

# OFFER OF ADMISSION

## What is Offer of Admission?

The name of the section derives from its meaning:

When an applicant meets all requirements of a programme, the programme in return offers the applicant to be admitted in two different ways:

either on a contract basis

or the scholarship basis

In order to accept the offer an applicant must upload the required documents to the Offer of Admission section in the applicant's account.

Today we'll take a closer look at the documents required for accepting the scholarship's offer of admission.

# Offer of Admission section

# WHAT DOCUMENTS ARE REQUIRED?