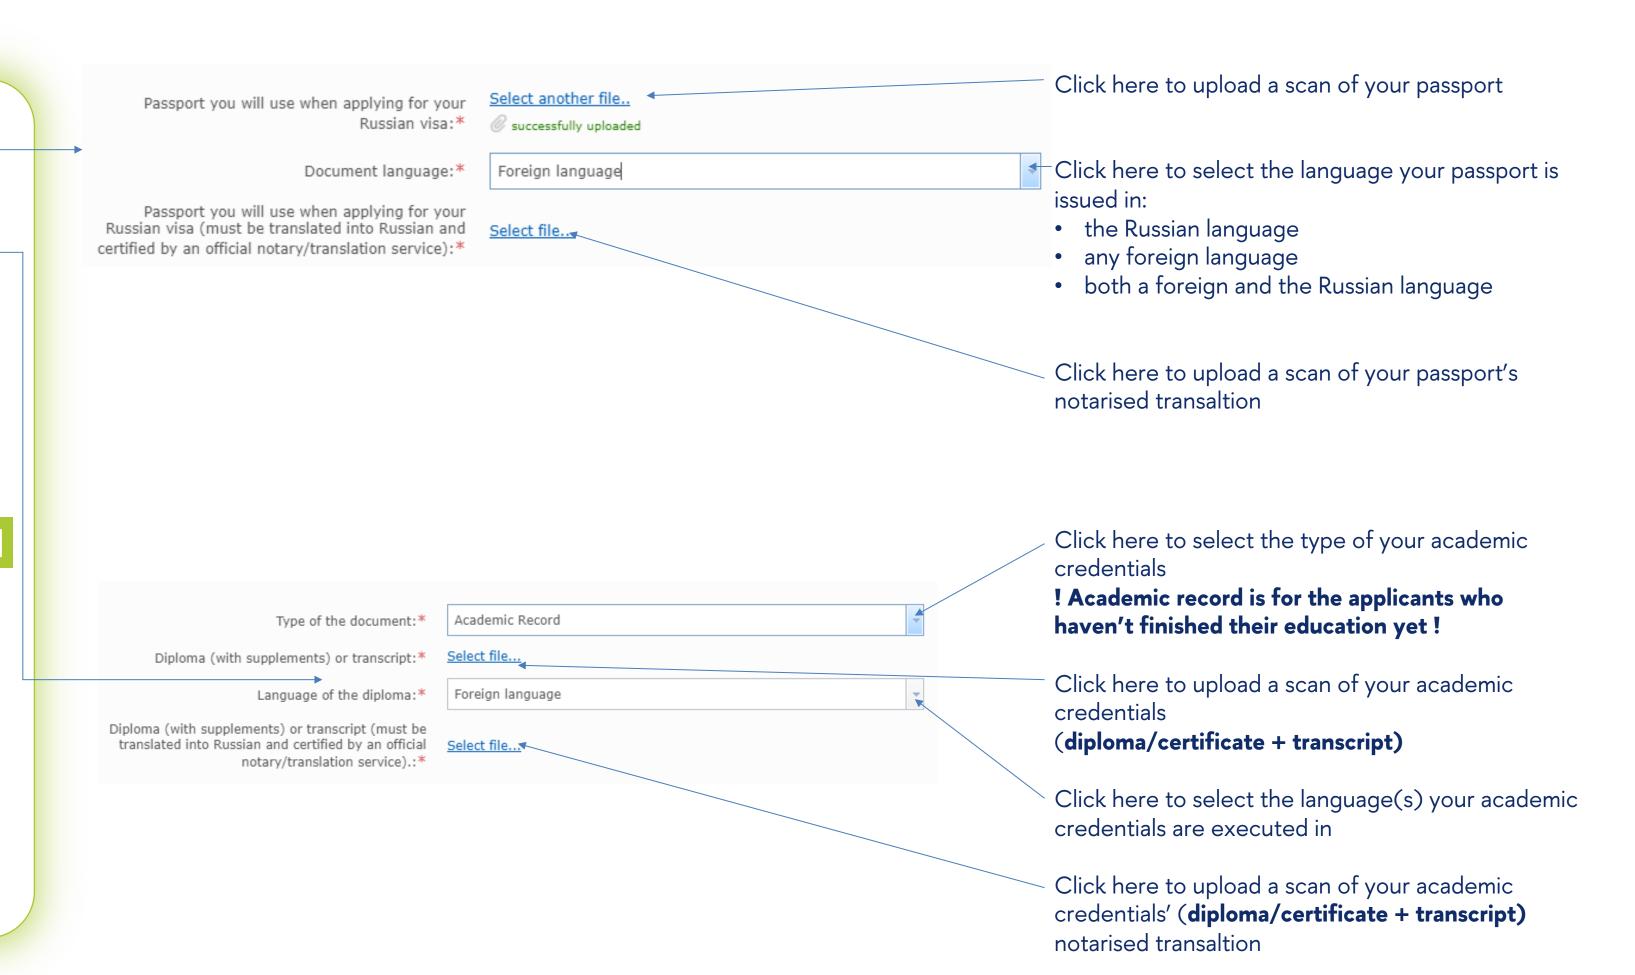

### "PERSONAL DOCUMENTS"

- Passport
- Academic credentials

The documents must be translated into Russian and notarized\*

\*unless they already have information in Russian or executed in Russian