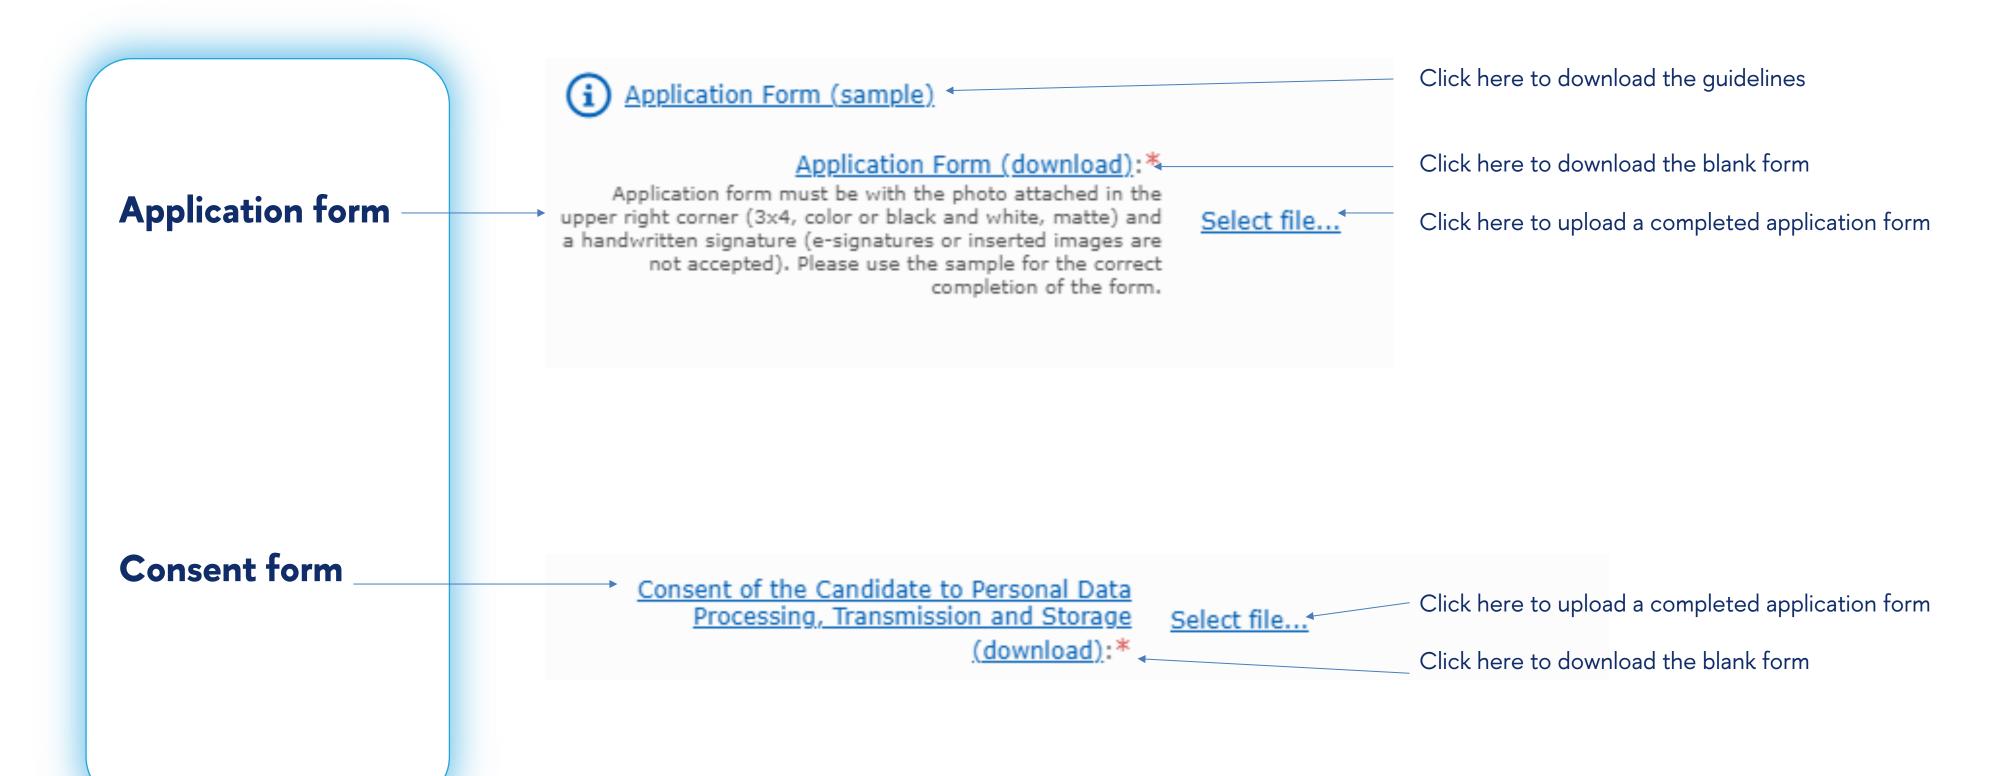

### "FORMS"

- Application form
- Consent form

The forms can be fill out in English or Russian,

no translations required.

### APPLICATION AND CONSENT FORMS

- PDF only. Other formats won't be accepted
- scan of all pages required
- readable scans
- must have an applicant's personal handwritten signature
- do not adjust or change the forms